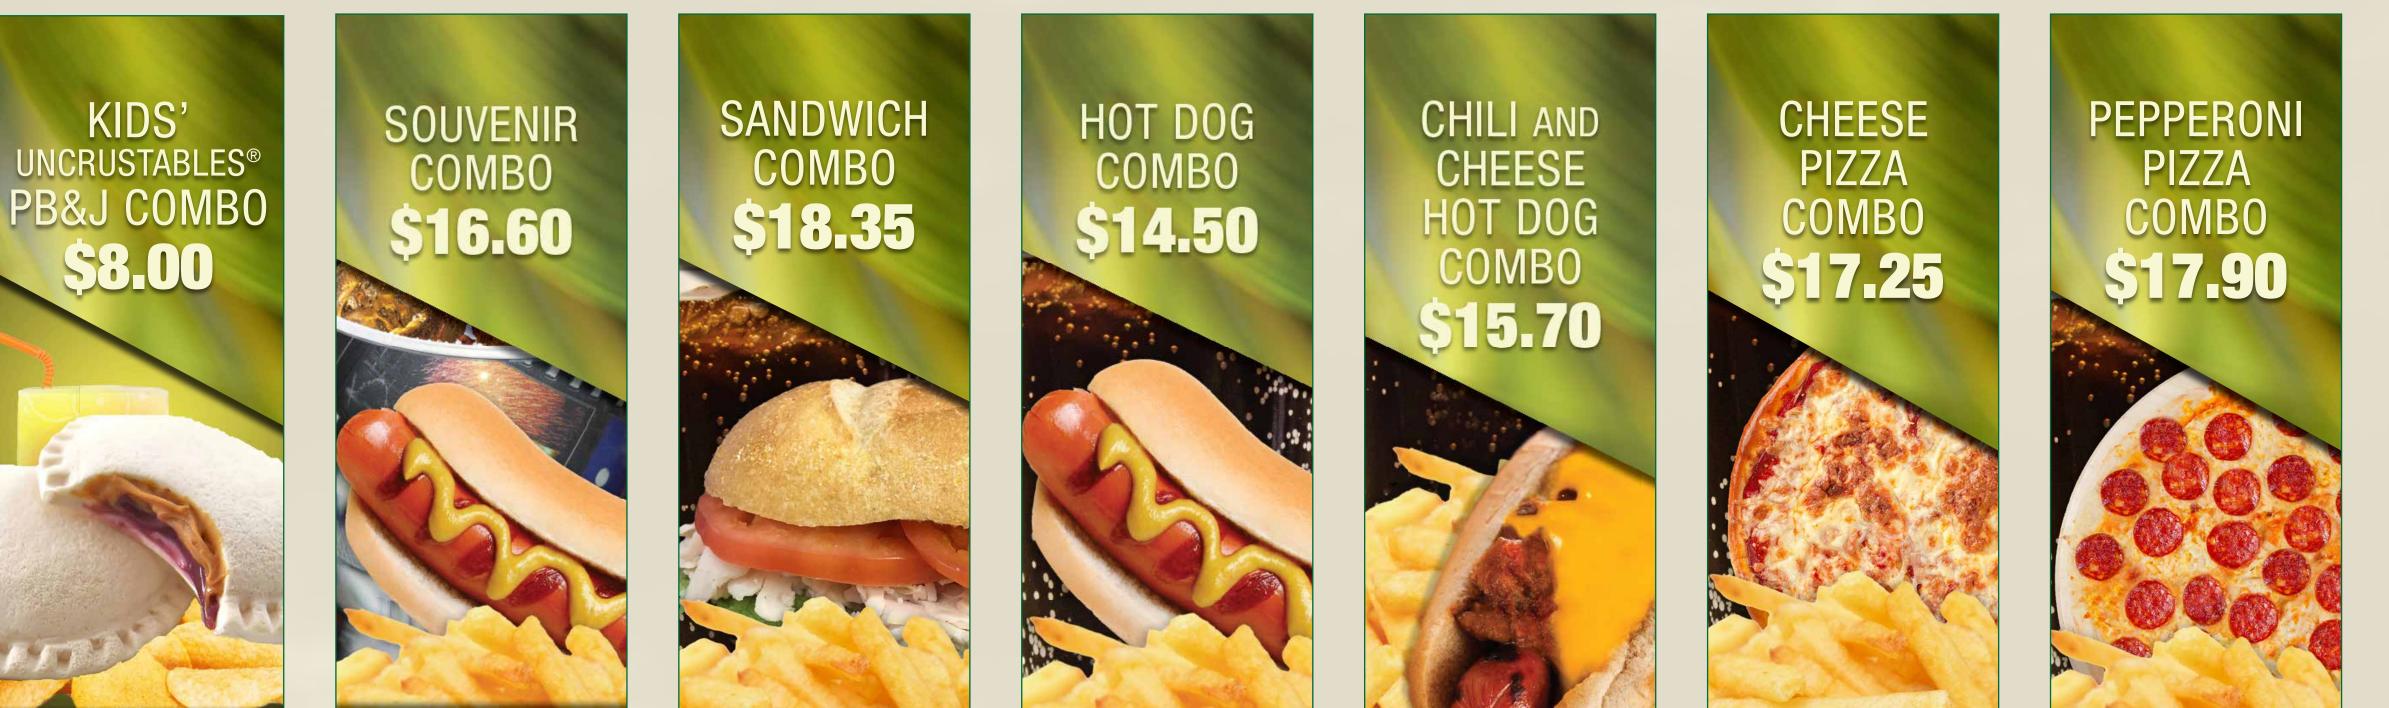

## MAINS

Hot Dog\$7.15Hot Dog with Chili and Cheese\$8.35Chicken Caeser Salad\$10.25Tuna Salad Sandwich\$11.70

French Fries<br/>(Regular or Large)\$4.70 - \$6.35Nachos with Chili and Cheese\$6.40Funnel Cake\$6.70

Cheese Pizza\$10.05Pepperoni or Vegetable Pizza\$10.70Uncrustables®\$10.70Peanut Butter and Jelly\$4.75