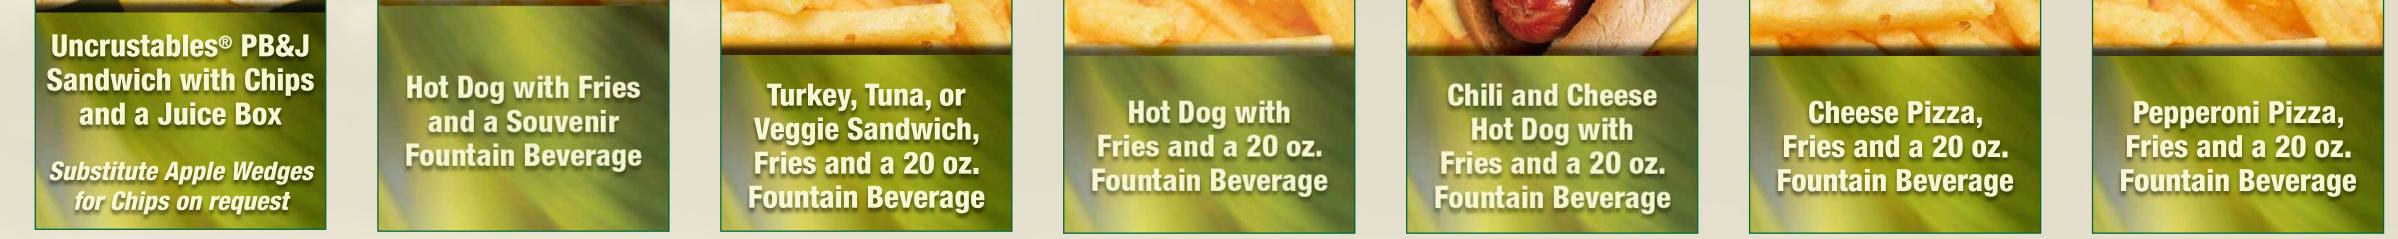

## MAINS

Hot Dog\$7.15Hot Dog with Chili and Cheese\$8.35Chicken Caeser Salad\$10.25Tuna Salad Sandwich\$11.70

French Fries<br/>(Regular or Large)\$4.70 - \$6.35Nachos with Chili and Cheese\$6.40Funnel Cake\$6.70

Cheese Pizza\$10.05Pepperoni or Vegetable Pizza\$10.70Uncrustables®\$10.70Peanut Butter and Jelly\$4.75