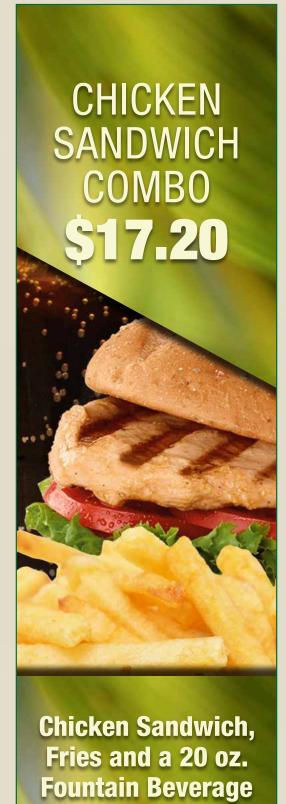

# 

# FEATURED COMBOS

















#### All items are under 600 calories with less than 800mg of sodium.

| Grilled Chicken Sandwich Vegetable Sandwich | \$10.00           | Fresh Fruit Cup                                  | \$4.90           | Hummus with Pretzel Chips | \$4.75 |
|---------------------------------------------|-------------------|--------------------------------------------------|------------------|---------------------------|--------|
|                                             | \$11.40           | Bagel                                            | \$1.75           | Baked Lay's®              | \$1.95 |
| Turkey Sandwich<br>Garden Salad             | \$11.70<br>\$9.00 | Bagel with Cream Cheese<br>Fat Free Greek Yogurt | \$2.50<br>\$3.50 | Apple Wedges              | \$2.00 |

#### MAINS

| Hot Do