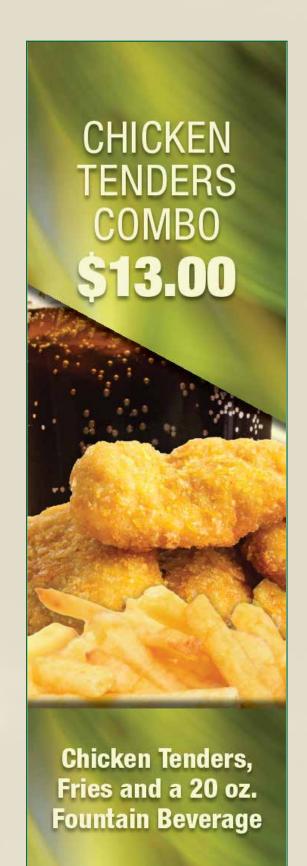

#### MAINS

| Hot Dog                       | \$7.15  | Tuna Salad Sandwich |          | \$11.70  | Nachos with             |              |
|-------------------------------|---------|---------------------|----------|----------|-------------------------|--------------|
| Hot Dog with Chili and Cheese | \$8.35  | French Fries        | <b>.</b> | <b>.</b> | Chili and Cheese        | \$6.40       |
| Chicken Tenders and Fries     | \$10.00 | (Regular or Large)  | \$4.70   | - \$6.35 | Uncrustables®           | <b>4.7</b> 5 |
| Chicken Caeser Salad          | \$10.25 | Funnel Cake         |          | \$6.70   | Peanut Butter and Jelly | \$4.75       |