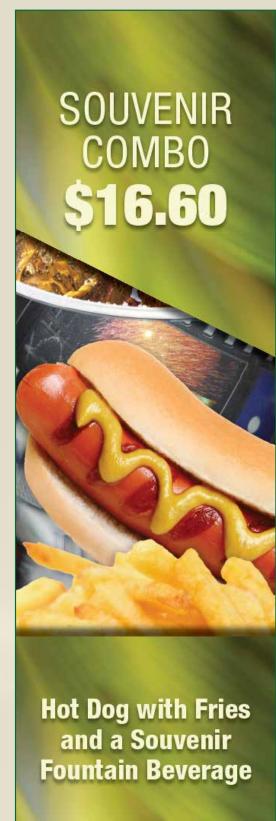

#### MAINS

| Hot Dog                       | \$7.15  | Tuna Salad Sandwich |          | \$11.70  | Nachos with             |              |
|-------------------------------|---------|---------------------|----------|----------|-------------------------|--------------|
| Hot Dog with Chili and Cheese | \$8.35  | French Fries        | <b>.</b> | <b>.</b> | Chili and Cheese        | \$6.40       |
| Chicken Tenders and Fries     | \$10.00 | (Regular or Large)  | \$4.70   | - \$6.35 | Uncrustables®           | <b>4.7</b> 5 |
| Chicken Caeser Salad          | \$10.25 | Funnel Cake         |          | \$6.70   | Peanut Butter and Jelly | \$4.75       |