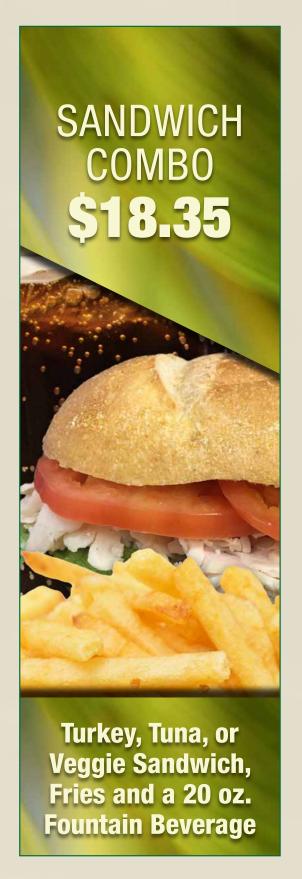

#### MAINS

| Hot Dog                       | \$7.15  | Tuna Salad Sandwich |          | \$11.70  | Nachos with             |              |
|-------------------------------|---------|---------------------|----------|----------|-------------------------|--------------|
| Hot Dog with Chili and Cheese | \$8.35  | French Fries        | <b>.</b> | <b>.</b> | Chili and Cheese        | \$6.40       |
| Chicken Tenders and Fries     | \$10.00 | (Regular or Large)  | \$4.70   | - \$6.35 | Uncrustables®           | <b>4.7</b> 5 |
| Chicken Caeser Salad          | \$10.25 | Funnel Cake         |          | \$6.70   | Peanut Butter and Jelly | \$4.75       |