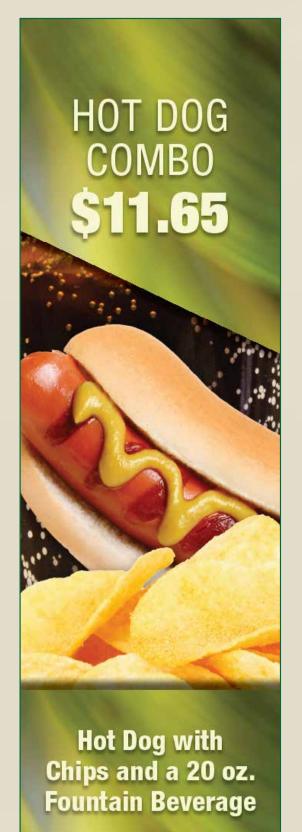

# 

# FEATURED COMBOS

















#### All items are under 600 calories with less than 800mg of sodium.

| Grilled Chicken Sandwich Vegetable Sandwich | \$10.00           | Fresh Fruit Cup                                  | \$4.90           | Hummus with Pretzel Chips | \$4.75 |
|---------------------------------------------|-------------------|--------------------------------------------------|------------------|---------------------------|--------|
|                                             | \$11.40           | Bagel                                            | \$1.75           | Baked Lay's®              | \$1.95 |
| Turkey Sandwich<br>Garden Salad             | \$11.70<br>\$9.00 | Bagel with Cream Cheese<br>Fat Free Greek Yogurt | \$2.50<br>\$3.50 | Apple Wedges              | \$2.00 |

#### MAINS

| Hot Dog