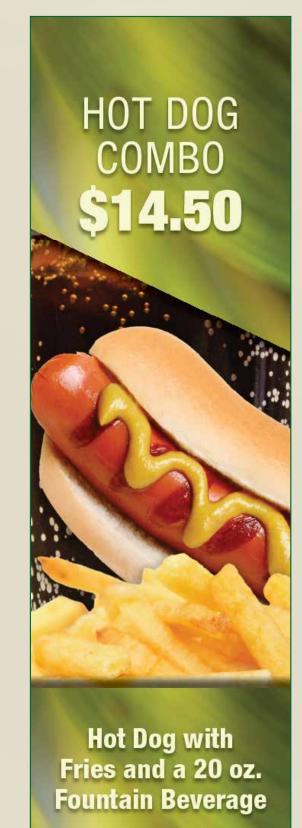

# 

# FEATURED COMBOS

















#### All items are under 600 calories with less than 800mg of sodium.

| Grilled Chicken Sandwich Vegetable Sandwich | \$10.00           | Fresh Fruit Cup                                  | \$4.90           | Hummus with Pretzel Chips | \$4.75 |
|---------------------------------------------|-------------------|--------------------------------------------------|------------------|---------------------------|--------|
|                                             | \$11.40           | Bagel                                            | \$1.75           | Baked Lay's®              | \$1.95 |
| Turkey Sandwich<br>Garden Salad             | \$11.70<br>\$9.00 | Bagel with Cream Cheese<br>Fat Free Greek Yogurt | \$2.50<br>\$3.50 | Apple Wedges              | \$2.00 |

#### MAINS

| Hot Dog