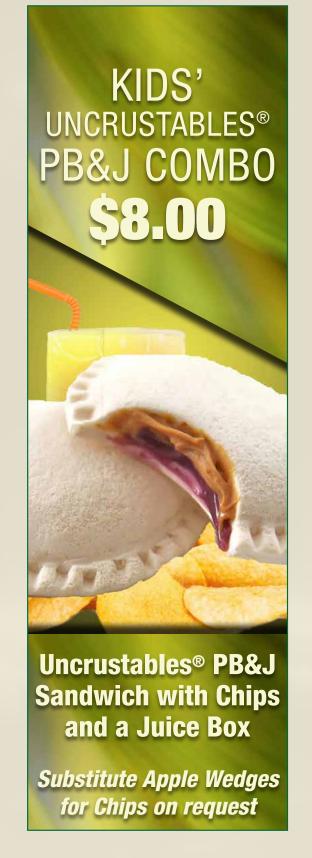

#### MAINS

| Hot Dog                       | \$7.15  | Tuna Salad Sandwich |          | \$11.70  | Nachos with             |              |
|-------------------------------|---------|---------------------|----------|----------|-------------------------|--------------|
| Hot Dog with Chili and Cheese | \$8.35  | French Fries        | <b>.</b> | <b>.</b> | Chili and Cheese        | \$6.40       |
| Chicken Tenders and Fries     | \$10.00 | (Regular or Large)  | \$4.70   | - \$6.35 | Uncrustables®           | <b>4.7</b> 5 |
| Chicken Caeser Salad          | \$10.25 | Funnel Cake         |          | \$6.70   | Peanut Butter and Jelly | \$4.75       |