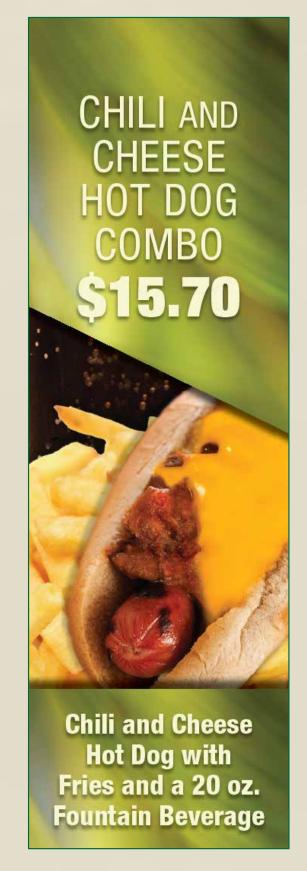

# 

# FEATURED COMBOS

















#### All items are under 600 calories with less than 800mg of sodium.

| Grilled Chicken Sandwich Vegetable Sandwich | \$10.00           | Fresh Fruit Cup                                  | \$4.90           | Hummus with Pretzel Chips | \$4.75 |
|---------------------------------------------|-------------------|--------------------------------------------------|------------------|---------------------------|--------|
|                                             | \$11.40           | Bagel                                            | \$1.75           | Baked Lay's®              | \$1.95 |
| Turkey Sandwich<br>Garden Salad             | \$11.70<br>\$9.00 | Bagel with Cream Cheese<br>Fat Free Greek Yogurt | \$2.50<br>\$3.50 | Apple Wedges              | \$2.00 |

#### MAINS

| Hot Dog