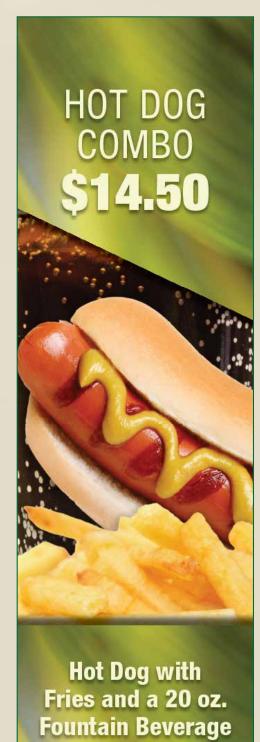

## MAINS

| Hot Dog                       | \$7.15  | Chicken Tenders and Fi | ries         | \$10.00    | Tuna Salad on a Roll       | \$11.70   |
|-------------------------------|---------|------------------------|--------------|------------|----------------------------|-----------|
| Hot Dog with Chili and Cheese | \$8.35  | Chicken Caeser Salad   |              | \$10.25    | Nachos with Chili and Chee | se \$6.40 |
| Hamburger                     | \$9.60  | French Fries           | <b>4.</b> 7. | 0 00 05    | Funnel Cake                | \$6.70    |
| Cheeseburger                  | \$10.00 | (Regular or Large)     | \$4.7        | 0 - \$6.35 | Uncrustables®              |           |
| Black Bean Burger             | \$9.60  |                        |              |            | Peanut Butter and Jelly    | \$4.75    |