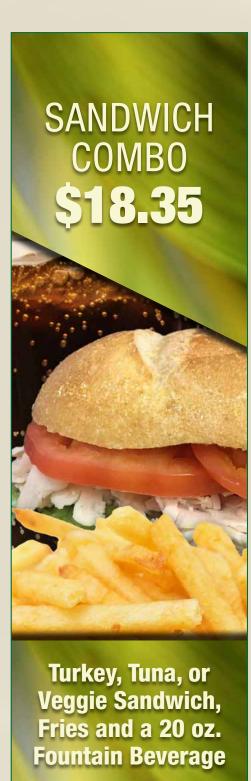

| Grilled Chicken Sandwich | \$10.00 | Fresh Fruit Cup         | \$4.90 | Hummus with Pretzel Chips | \$4.75 |
|--------------------------|---------|-------------------------|--------|---------------------------|--------|
| Vegetable Sandwich       | \$11.40 | Bagel                   | \$1.75 | Baked Lay's®              | \$1.95 |
| Turkey Sandwich          | \$11.70 | Bagel with Cream Cheese | \$2.50 | Apple Wedges              | \$2.00 |
| Garden Salad             | \$9.00  | Fat Free Greek Yogurt   | \$3.50 |                           |        |

## MAINS

| Hot Dog                       | \$7.15  | Chicken Tenders and Fi | ries         | \$10.00    | Tuna Salad on a Roll       | \$11.70   |
|-------------------------------|---------|------------------------|--------------|------------|----------------------------|-----------|
| Hot Dog with Chili and Cheese | \$8.35  | Chicken Caeser Salad   |              | \$10.25    | Nachos with Chili and Chee | se \$6.40 |
| Hamburger                     | \$9.60  | French Fries           | <b>4.</b> 7. | 0 00 05    | Funnel Cake                | \$6.70    |
| Cheeseburger                  | \$10.00 | (Regular or Large)     | \$4.7        | 0 - \$6.35 | Uncrustables®              |           |
| Black Bean Burger             | \$9.60  |                        |              |            | Peanut Butter and Jelly    | \$4.75    |