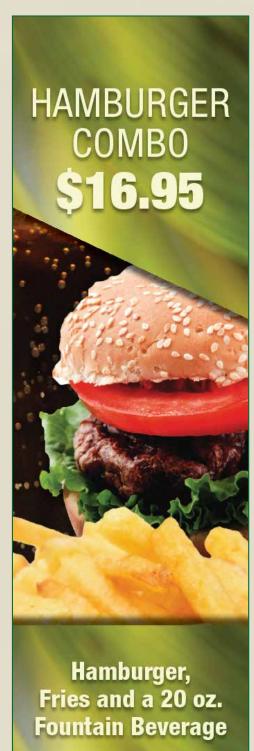

## MAINS

| Hot Dog                       | \$7.15  | Chicken Tenders and Fi | ries         | \$10.00    | Tuna Salad on a Roll       | \$11.70   |
|-------------------------------|---------|------------------------|--------------|------------|----------------------------|-----------|
| Hot Dog with Chili and Cheese | \$8.35  | Chicken Caeser Salad   |              | \$10.25    | Nachos with Chili and Chee | se \$6.40 |
| Hamburger                     | \$9.60  | French Fries           | <b>4.</b> 7. | 0 00 05    | Funnel Cake                | \$6.70    |
| Cheeseburger                  | \$10.00 | (Regular or Large)     | \$4.7        | 0 - \$6.35 | Uncrustables®              |           |
| Black Bean Burger             | \$9.60  |                        |              |            | Peanut Butter and Jelly    | \$4.75    |