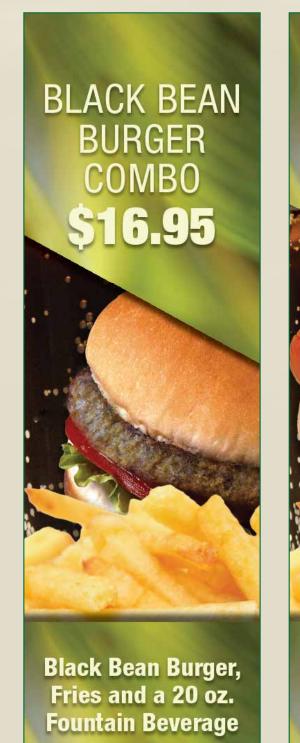

## MAINS

| Hot Dog                       | \$7.15  | Chicken Tenders and Fi | ries         | \$10.00    | Tuna Salad on a Roll       | \$11.70   |
|-------------------------------|---------|------------------------|--------------|------------|----------------------------|-----------|
| Hot Dog with Chili and Cheese | \$8.35  | Chicken Caeser Salad   |              | \$10.25    | Nachos with Chili and Chee | se \$6.40 |
| Hamburger                     | \$9.60  | French Fries           | <b>4.</b> 7. | 0 00 05    | Funnel Cake                | \$6.70    |
| Cheeseburger                  | \$10.00 | (Regular or Large)     | \$4.7        | 0 - \$6.35 | Uncrustables®              |           |
| Black Bean Burger             | \$9.60  |                        |              |            | Peanut Butter and Jelly    | \$4.75    |