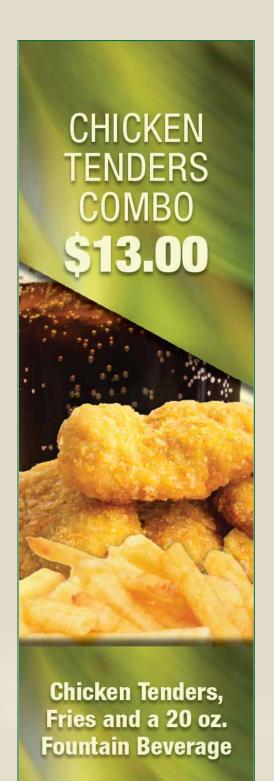

## MAINS

| Hot Dog                       | \$7.15  | Chicken Tenders and Fi | ries         | \$10.00    | Tuna Salad on a Roll       | \$11.70   |
|-------------------------------|---------|------------------------|--------------|------------|----------------------------|-----------|
| Hot Dog with Chili and Cheese | \$8.35  | Chicken Caeser Salad   |              | \$10.25    | Nachos with Chili and Chee | se \$6.40 |
| Hamburger                     | \$9.60  | French Fries           | <b>4.</b> 7. | 0 00 05    | Funnel Cake                | \$6.70    |
| Cheeseburger                  | \$10.00 | (Regular or Large)     | \$4.7        | 0 - \$6.35 | Uncrustables®              |           |
| Black Bean Burger             | \$9.60  |                        |              |            | Peanut Butter and Jelly    | \$4.75    |