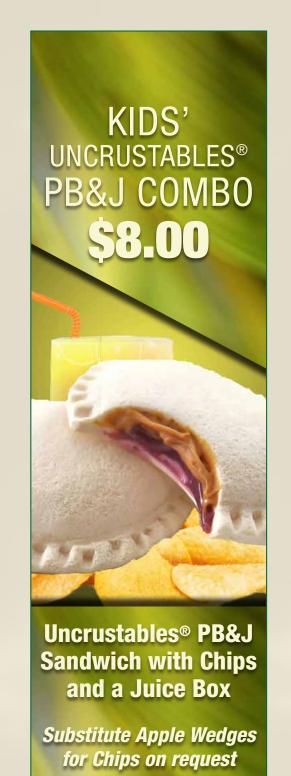

## MAINS

| Hot Dog                       | \$7.15  | Chicken Tenders and Fi | ries         | \$10.00    | Tuna Salad on a Roll       | \$11.70   |
|-------------------------------|---------|------------------------|--------------|------------|----------------------------|-----------|
| Hot Dog with Chili and Cheese | \$8.35  | Chicken Caeser Salad   |              | \$10.25    | Nachos with Chili and Chee | se \$6.40 |
| Hamburger                     | \$9.60  | French Fries           | <b>4.</b> 7. | 0 00 05    | Funnel Cake                | \$6.70    |
| Cheeseburger                  | \$10.00 | (Regular or Large)     | \$4.7        | 0 - \$6.35 | Uncrustables®              |           |
| Black Bean Burger             | \$9.60  |                        |              |            | Peanut Butter and Jelly    | \$4.75    |