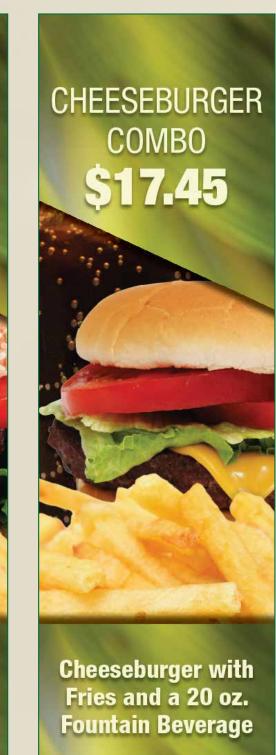

## MAINS

| Hot Dog                       | \$7.15  | Chicken Tenders and Fi | ries         | \$10.00    | Tuna Salad on a Roll       | \$11.70   |
|-------------------------------|---------|------------------------|--------------|------------|----------------------------|-----------|
| Hot Dog with Chili and Cheese | \$8.35  | Chicken Caeser Salad   |              | \$10.25    | Nachos with Chili and Chee | se \$6.40 |
| Hamburger                     | \$9.60  | French Fries           | <b>4.</b> 7. | 0 00 05    | Funnel Cake                | \$6.70    |
| Cheeseburger                  | \$10.00 | (Regular or Large)     | \$4.7        | 0 - \$6.35 | Uncrustables®              |           |
| Black Bean Burger             | \$9.60  |                        |              |            | Peanut Butter and Jelly    | \$4.75    |