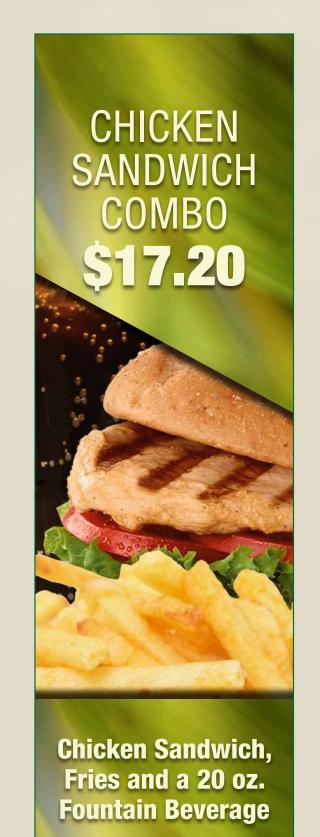

| Grilled Chicken Sandwich | \$10.00 | Fresh Fruit Cup         | \$4.90 | Hummus with Pretzel Chips | \$4.75 |
|--------------------------|---------|-------------------------|--------|---------------------------|--------|
| Vegetable Sandwich       | \$11.40 | Bagel                   | \$1.75 | Baked Lay's®              | \$1.95 |
| Turkey Sandwich          | \$11.70 | Bagel with Cream Cheese | \$2.50 | Apple Wedges              | \$2.00 |
| Garden Salad             | \$9.00  | Fat Free Greek Yogurt   | \$3.50 |                           |        |